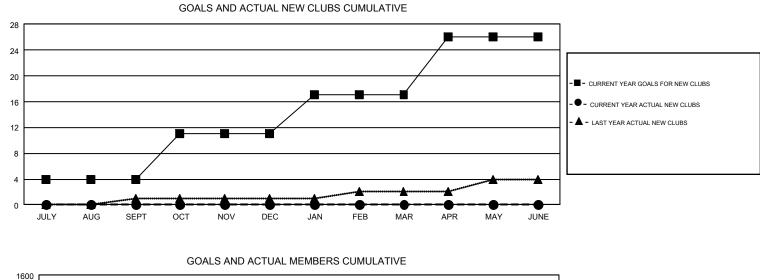

## GMT Constitutional Area 1, Group N

REPORT DOES NOT INCLUDE CLUBS IN UNDISTRICTED AREAS.

| Clubs                 |               |           |               | Members               |                           |                         |                                                    |  |
|-----------------------|---------------|-----------|---------------|-----------------------|---------------------------|-------------------------|----------------------------------------------------|--|
| RESULTS FOR 2019-2020 |               |           |               | RESULTS FOR 2019-2020 |                           |                         |                                                    |  |
| QUARTER               | NEW CLUB GOAL | NEW CLUBS | DROPPED CLUBS | QUARTER               | MEMBER GROWTH NET<br>GOAL | MEMBER GROWTH<br>ACTUAL | DROPPED<br>MEMBERS ACTUAL<br>(including transfers) |  |
| JULY/AUG/SEPT         | 4             | 0         | 1             | JULY/AUG/SEPT         | 371                       | 141                     | 149                                                |  |
| OCT/NOV/DEC           | 7             | 0         | 0             | OCT/NOV/DEC           | 365                       | 0                       | 0                                                  |  |
| JAN/FEB/MAR           | 6             | 0         | 0             | JAN/FEB/MAR           | 311                       | 0                       | 0                                                  |  |
| APR/MAY/JUNE          | 9             | 0         | 0             | APR/MAY/JUNE          | 374                       | 0                       | 0                                                  |  |