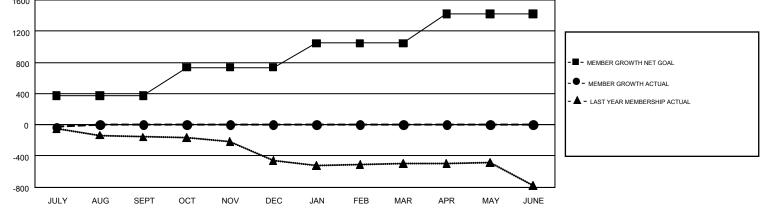

## GMT Constitutional Area 1, Group N

REPORT DOES NOT INCLUDE CLUBS IN UNDISTRICTED AREAS.

| Clubs                 |               |           |               | Members               |                           |                         |                                                    |  |
|-----------------------|---------------|-----------|---------------|-----------------------|---------------------------|-------------------------|----------------------------------------------------|--|
| RESULTS FOR 2019-2020 |               |           |               | RESULTS FOR 2019-2020 |                           |                         |                                                    |  |
| QUARTER               | NEW CLUB GOAL | NEW CLUBS | DROPPED CLUBS | QUARTER               | MEMBER GROWTH NET<br>GOAL | MEMBER GROWTH<br>ACTUAL | DROPPED<br>MEMBERS ACTUAL<br>(including transfers) |  |
| JULY/AUG/SEPT         | 4             | 0         | 1             | JULY/AUG/SEPT         | 371                       | 141                     | 149                                                |  |
| OCT/NOV/DEC           | 7             | 0         | 0             | OCT/NOV/DEC           | 365                       | 0                       | 0                                                  |  |
| JAN/FEB/MAR           | 6             | 0         | 0             | JAN/FEB/MAR           | 311                       | 0                       | 0                                                  |  |
| APR/MAY/JUNE          | 9             | 0         | 0             | APR/MAY/JUNE          | 374                       | 0                       | 0                                                  |  |